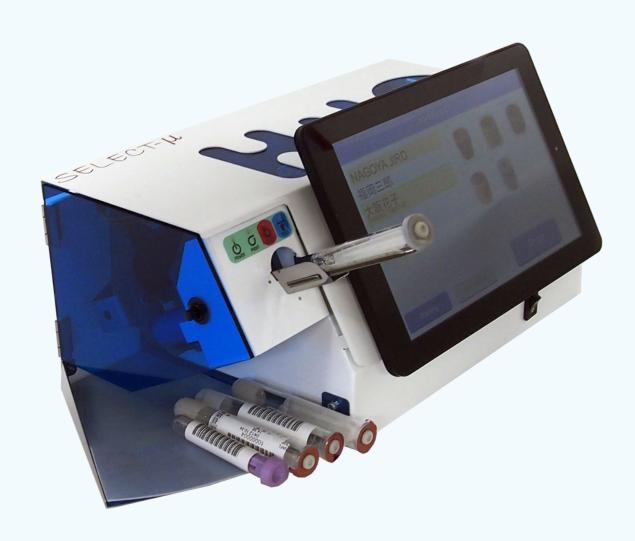

## Patient Safety & Specimen Safety that's what we are all about!

**Auto Tube Labeler** 

## SELECT-H

HILO CO. LTD.

SELECT- $\mu$  is an automated collection tube labeler that dispense tube labeled with barcoded ID as well as texts for patient name and various information vital for tests and clinical managements.

SELECT- $\mu$  is designed to perform at doctor office, bedside and blood collection center, reduce human errors and turn around time.