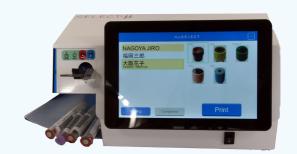

## SELECT-H

HILO CO. LTD.

SELECT- $\mu$  is an automated collection tube labeler that dispense tube labeled with barcoded ID as well as texts for patient name and various information vital for tests and clinical managements.

SELECT- $\mu$  is designed to perform at doctor office, bedside and blood collection center, reduce human errors and turn around time.